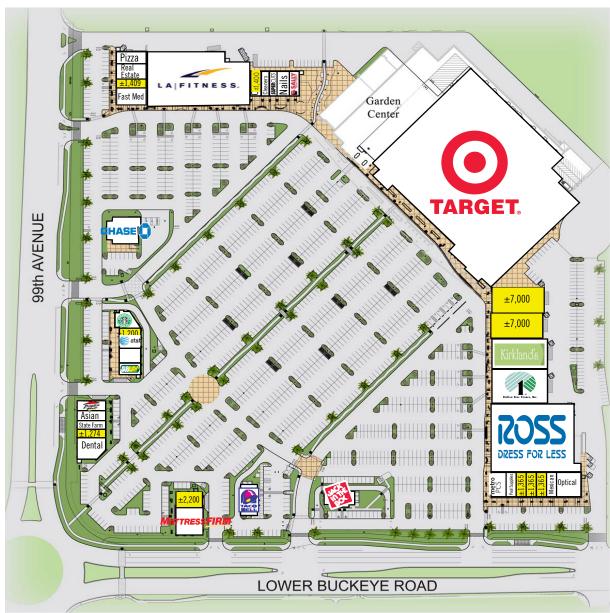

### Site Plan

| Tenant                       |                    | Size   |
|------------------------------|--------------------|--------|
| LA Fitness                   |                    | 27,564 |
| Vacant                       | ±14,000 SF         | 7,000  |
| Vacant                       | Contiguous         | 7,000  |
| Kirkland's                   |                    | 10,000 |
| Dollar Tree                  |                    | 10,000 |
| Ross Dress for               | Less               | 30,187 |
| FastMed                      |                    | 2,811  |
| Vacant                       |                    | 1,409  |
| Advantage Realty Consultants |                    | 2,600  |
| Manhattan Pizza              |                    | 2,000  |
| Sally Beauty S               | upply              | 1,400  |
| Hahn Tran Nails              |                    | 1,600  |
| Supercuts                    |                    | 1,080  |
| Finishing Touc               | h Dry Cleaner      | 1,200  |
| Vacant                       |                    | 1,400  |
| National Visio               | n                  | 3,369  |
| Viva Mexican                 | Grill              | 1,365  |
| Vacant 🚽                     |                    | 1,365  |
| Vacant                       | ±4,100 SF          | 1,365  |
| Vacant                       | Contiguous         | 1,365  |
| Sea Turtle Pool Supply       |                    | 1,370  |
| Nail Salon                   |                    | 2,000  |
| Pizza Hut                    |                    | 1,500  |
| Tatsy Asian Ki               | tchen              | 1,500  |
| State Farm                   |                    | 1,274  |
| Vacant                       |                    | 1,274  |
| Pacific Dental Services      |                    | 3,200  |
| Mattress Firm                |                    | 3,800  |
| Vacant                       |                    | 2,200  |
| Starbucks                    |                    | 1,776  |
| Vacant                       |                    | 1,200  |
| McDaniel Vet                 | Services           | 1,233  |
| AT&T / Go Wi                 | &T / Go Wireless 1 |        |
| Subway                       |                    | 1,400  |