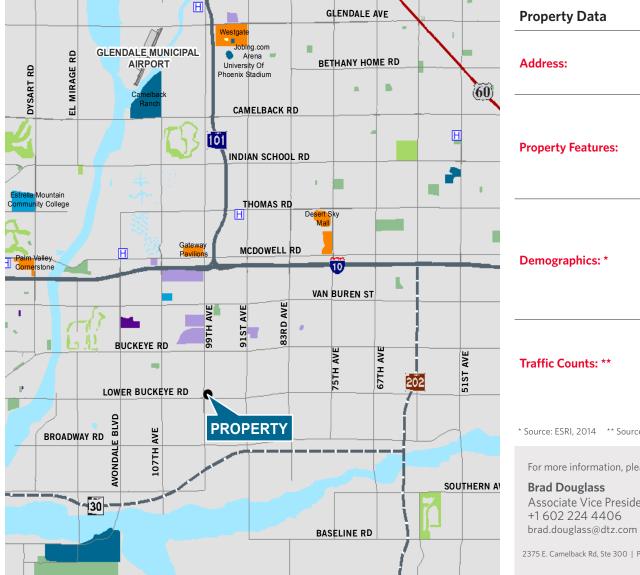

DTZ Retail

NEC of 99th Avenue & Lower Buckeye Road | Tolleson, Arizona

| Address:                                |                                                                                                  | NEC of 99th Avenue & Lower Buckeye Road<br>Tolleson, AZ 85353                                                                                               |                         |  |
|-----------------------------------------|--------------------------------------------------------------------------------------------------|-------------------------------------------------------------------------------------------------------------------------------------------------------------|-------------------------|--|
| Property Features:                      | High Profile Target Anchored Center                                                              |                                                                                                                                                             |                         |  |
|                                         | <ul> <li>Good Daytime Traffic with LA Fitness &amp; National Soft<br/>Goods Retailers</li> </ul> |                                                                                                                                                             |                         |  |
|                                         | <ul> <li>Close Proximity to Large Distribution Centers with<br/>Heavy Employment</li> </ul>      |                                                                                                                                                             |                         |  |
| Demographics: *                         | <i>Total Populatic</i><br>1 mile<br>12,166                                                       | on<br>3 miles<br>59,739                                                                                                                                     | 5 miles<br>171,160      |  |
|                                         | Average House<br>1 mile<br>\$64,053                                                              | ehold Income<br>3 miles<br>\$59,320                                                                                                                         | 5 miles<br>\$58,790     |  |
| Traffic Counts: **                      | South on 99tl<br>East on Lowe                                                                    | North on 99th Avenue – 12,953 VPD<br>South on 99th Avenue – 10,802 VPD<br>East on Lower Buckeye Road – 12,381 VPD<br>West on Lower Buckeye Road – 9,127 VPD |                         |  |
| * Source: ESRI, 2014 ** Sourc           | ce: Costar, 2014                                                                                 |                                                                                                                                                             |                         |  |
| For more information, ple               | ease contact:                                                                                    |                                                                                                                                                             |                         |  |
| Brad Douglass<br>Associate Vice Preside | Chris Hollen<br>ent Vice Presider                                                                |                                                                                                                                                             | <b>n Lieb</b><br>ociate |  |