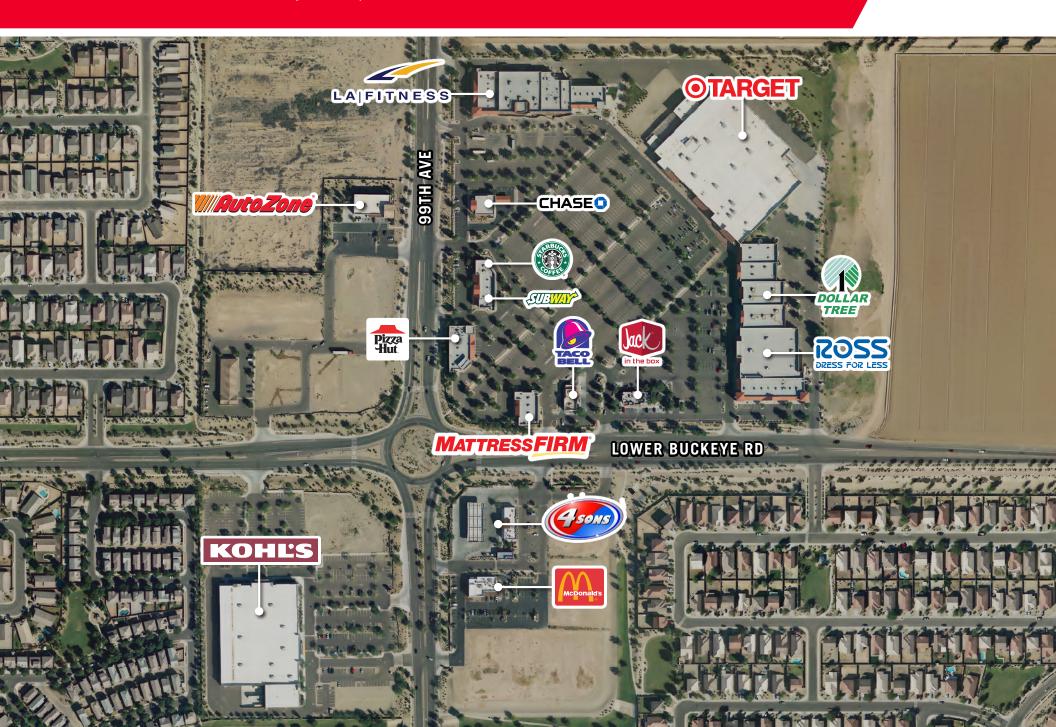

### Site Plan

| Tenant                       |                    | Size   |
|------------------------------|--------------------|--------|
| LA Fitness                   |                    | 27,564 |
| Vacant                       | ±14,000 SF         | 7,000  |
| Vacant                       | Contiguous         | 7,000  |
| Kirkland's                   |                    | 10,000 |
| Dollar Tree                  |                    | 10,000 |
| Ross Dress for               | Less               | 30,187 |
| FastMed                      |                    | 2,811  |
| Vacant                       |                    | 1,409  |
| Advantage Realty Consultants |                    | 2,600  |
| Manhattan Pizza              |                    | 2,000  |
| Sally Beauty S               | upply              | 1,400  |
| Hahn Tran Nails              |                    | 1,600  |
| Supercuts                    |                    | 1,080  |
| Finishing Touc               | h Dry Cleaner      | 1,200  |
| Vacant                       |                    | 1,400  |
| National Visio               | n                  | 3,369  |
| Viva Mexican                 | Grill              | 1,365  |
| Vacant 🚽                     |                    | 1,365  |
| Vacant                       | ±4,100 SF          | 1,365  |
| Vacant                       | Contiguous         | 1,365  |
| Sea Turtle Pool Supply       |                    | 1,370  |
| Nail Salon                   |                    | 2,000  |
| Pizza Hut                    |                    | 1,500  |
| Tatsy Asian Ki               | tchen              | 1,500  |
| State Farm                   |                    | 1,274  |
| Vacant                       |                    | 1,274  |
| Pacific Dental Services      |                    | 3,200  |
| Mattress Firm                |                    | 3,800  |
| Vacant                       |                    | 2,200  |
| Starbucks                    |                    | 1,776  |
| Vacant                       |                    | 1,200  |
| McDaniel Vet                 | Services           | 1,233  |
| AT&T / Go Wi                 | &T / Go Wireless 1 |        |
| Subway                       |                    | 1,400  |