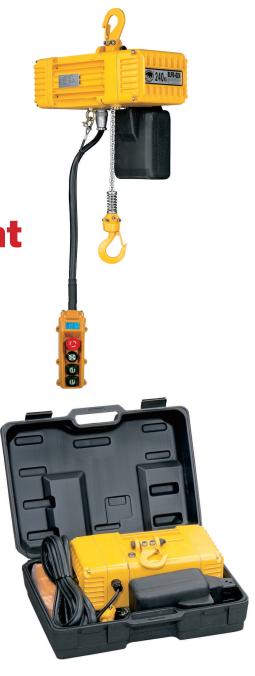

## Portable Electric Chain Hoist

Portable
Compact
Light Weight
Powerful

## Standard Featues on the Advantage Portable Electric Chain Hoist

## Features:

- Available in both 1 phase 100-120v, 200-240v 60Hz/50Hz
- Standard Ip54.motor insulation F and over heat protection.
- Variable frequency control, low starting current, high efficiency.
- Standard 2 speed control, with infinitely variable low speed using adjustable knob on pushbutton.
- Clutch serves as overload limit, as well as upper/lower limit switch.