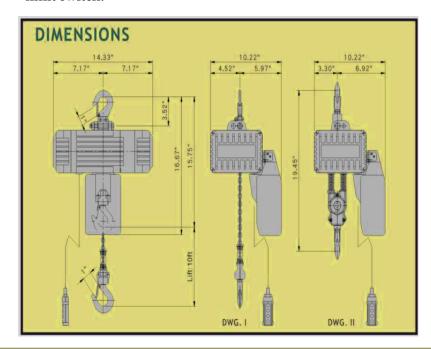

| Rated Power<br>Source                |                        |                         | Single Phase 110V/60 Hz |                         |                                         |                  |                              |                  |                             |      |
|--------------------------------------|------------------------|-------------------------|-------------------------|-------------------------|-----------------------------------------|------------------|------------------------------|------------------|-----------------------------|------|
| Model<br>(Dual –<br>Speed –<br>Type) | Rated<br>Load<br>(Lbs) | Motor<br>Output<br>(HP) | Time<br>Rating<br>(Min) | Duty<br>Rating<br>(%ED) | Max Starting<br>Frequency<br>(times/hr) | Rated<br>Current | Lifting<br>Speed<br>(ft/min) | Standard<br>Lift | Push<br>Button<br>Cord (ft) | Fall |
| A-Port –<br>1/8                      | 175                    | 0.4                     | 15                      | 30                      | 180                                     | 110v             | 0-15.7/59                    | 10               | 8                           | 1    |
| A-Port-<br>1/4                       | 500                    | 0.8                     | 15                      | 30                      | 180                                     | 110v             | 0-15.7/41                    | 10               | 8                           | 1    |
| A-Port-<br>1/2                       | 1000                   | 0.8                     | 15                      | 30                      | 180                                     | 110v             | 0-7.8/29.5                   | 10               | 8                           | 1    |