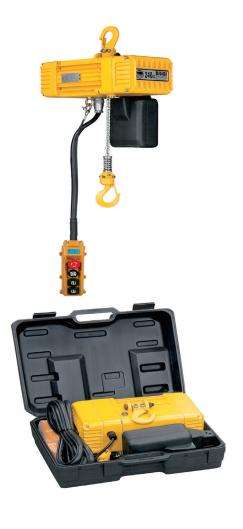

## Portable Electric Chain Hoist

Portable
Compact
Light Weight
Powerful

## Standard Featues on the Advantage Portable Electric Chain Hoist

## Features:

- Available in both 1 phase 100-120v, 200-240v 60Hz/50Hz
- Standard Ip54.motor insulation F and over heat protection.
- Variable frequency control, low starting current, high efficiency.
- Standard 2 speed control, with infinitely variable low speed using adjustable knob on pushbutton.
- Clutch serves as overload limit, as well as upper/lower limit switch.