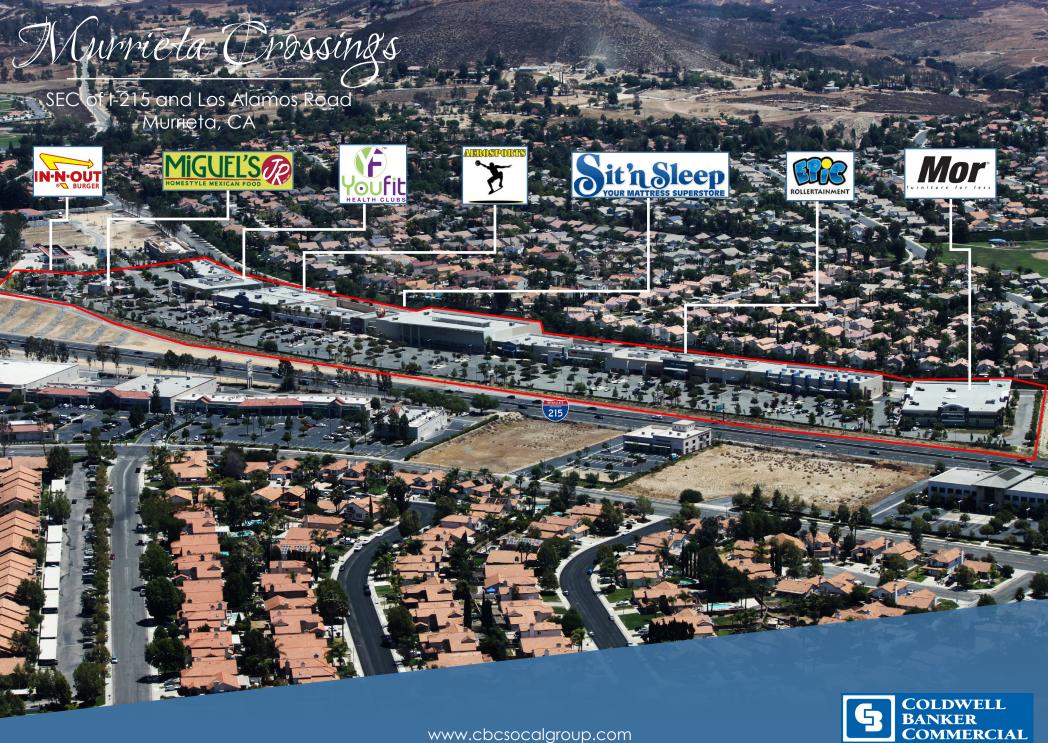

# Murrieta Crossinos

SEC of I-215 and Los Alamos Road Murrieta, CA

## Property Description:

- Shopping Center includes over ±230,000 SF of freeway visible retail space
- Immediate Occupancy available starting at ±6,000 SF
- High foot traffic from existing retailers
- Major freeway visibility, pylon & building signage available
- Ideal for neighborhood and promotional retailers
- Current Tenants Include: