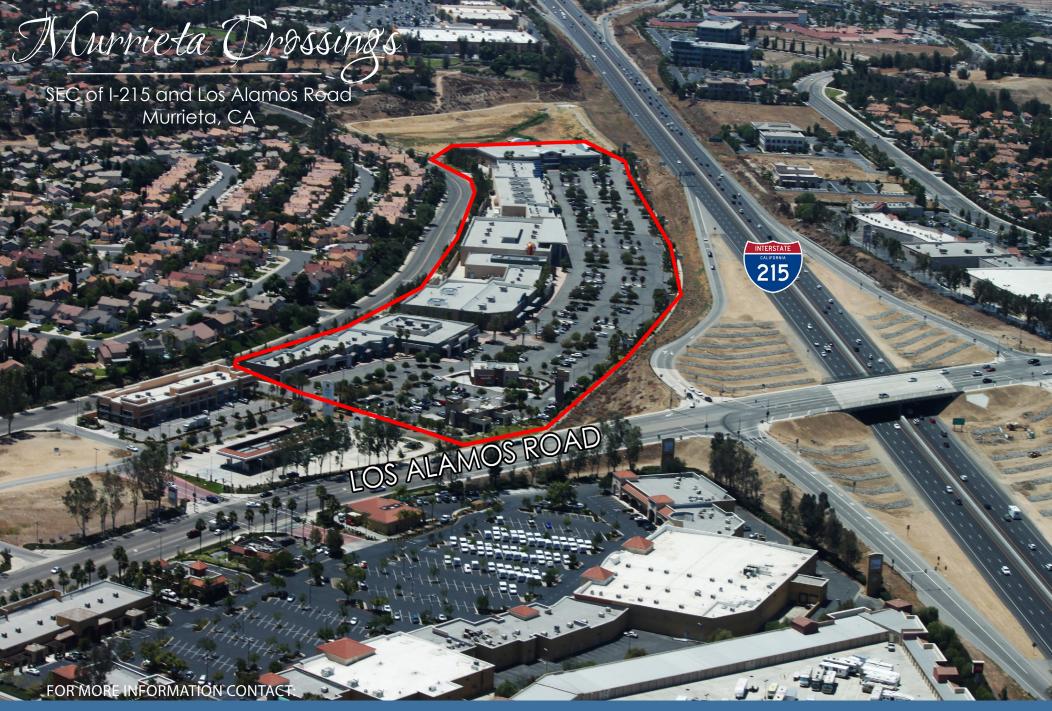

# Murrieta Crossinos

SEC of I-215 and Los Alamos Road Murrieta, CA

### Location:

Centrally located in the retail hub of Temecula/ Murrieta Valley, a vibrant commercial and residential development corridor. Los Alamos Road is a primary east-west corridor that connects the I-15 to the I-215 Freeway.