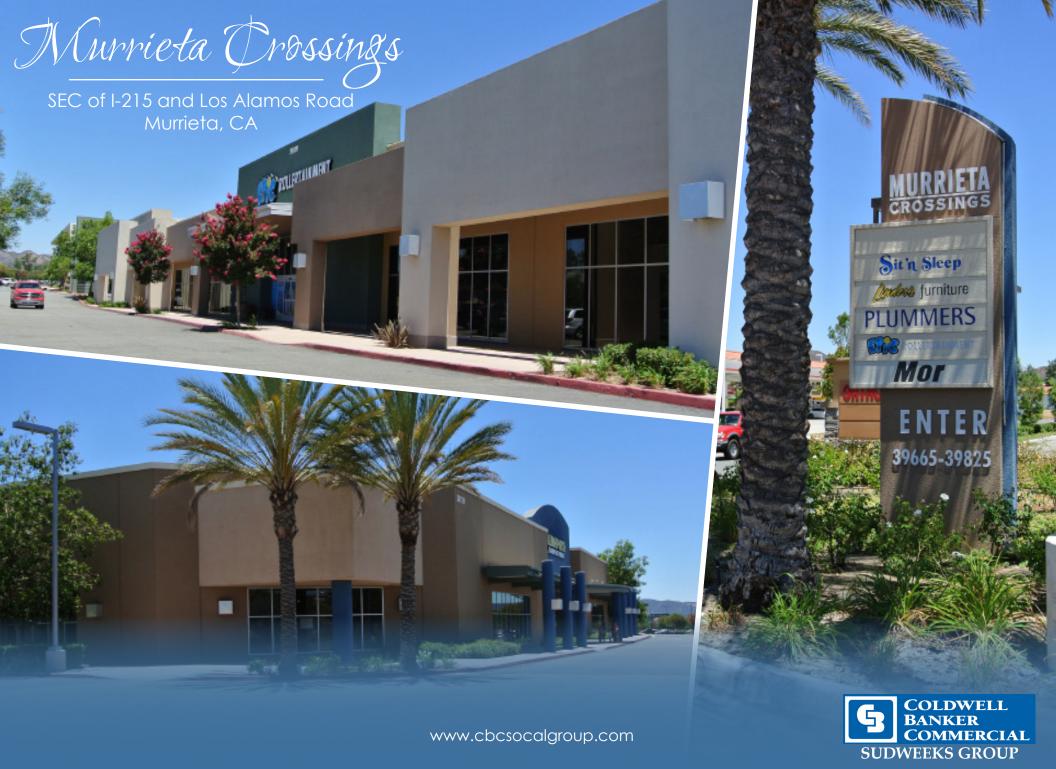

# Murrieta Crossinos

SEC of I-215 and Los Alamos Road Murrieta, CA

## Property Description:

- Shopping Center includes over ±230,000 SF of freeway visible retail space
- Immediate Occupancy available starting at ±6,000 SF
- High foot traffic from existing retailers
- Major freeway visibility, pylon & building signage available
- Ideal for neighborhood and promotional retailers
- Current Tenants Include: