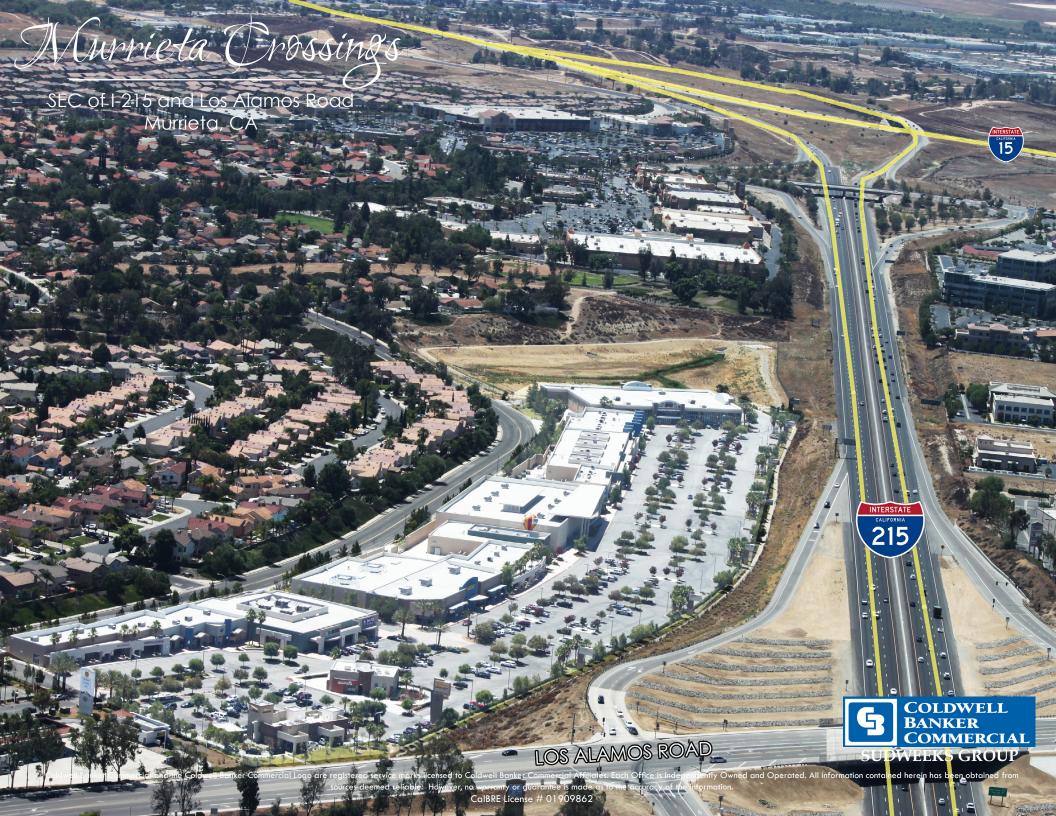

# Murrieta Crossinos

SEC of I-215 and Los Alamos Road Murrieta, CA

## Property Description:

- Shopping Center includes over ±230,000 SF of freeway visible retail space
- Immediate Occupancy available starting at ±6,000 SF
- High foot traffic from existing retailers
- Major freeway visibility, pylon & building signage available
- Ideal for neighborhood and promotional retailers
- Current Tenants Include:

### Location:

Centrally located in the retail hub of Temecula/ Murrieta Valley, a vibrant commercial and residential development corridor. Los Alamos Road is a primary east-west corridor that connects the I-15 to the I-215 Freeway.