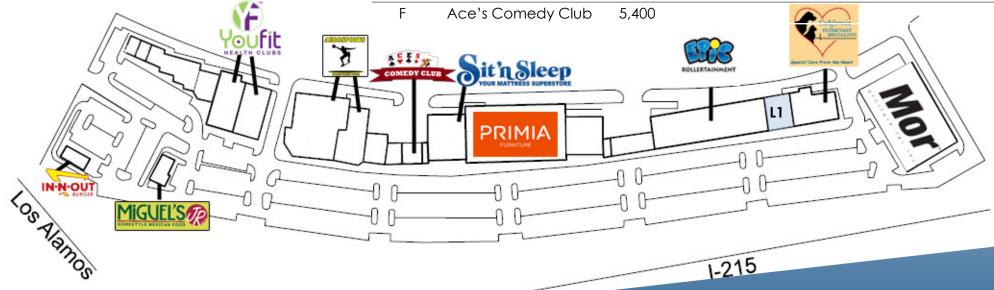

## Property Description:

- Shopping Center includes over ±230,000 SF of freeway visible retail space
- Immediate Occupancy available starting at ±6,000 SF
- High foot traffic from existing retailers
- Major freeway visibility, pylon & building signage available
- Ideal for neighborhood and promotional retailers
- Current Tenants Include:

Los Alamos Rd 23,000 ADT (2008)

Interstate I-215 93,000 ADT (2010)

Murrieta Crossings

SEC of I-215 and Los Alamos Road Murrieta, CA

Availability:

| Suite | Tenant                       | SF     | Suite | Tenant                                                                                                                                                                                                                                                                                                                                                                                                                                                                                                                                                                                                                                                                                                                                                                                                                                                                                                                                                                                                                                                                                                                                                                                                                                                                                                                                                                                                                                                                                                                                                                                                                                                                                                                                                                                                                                                                                                                                                                                                                                                                                                                         | SF     |
|-------|------------------------------|--------|-------|--------------------------------------------------------------------------------------------------------------------------------------------------------------------------------------------------------------------------------------------------------------------------------------------------------------------------------------------------------------------------------------------------------------------------------------------------------------------------------------------------------------------------------------------------------------------------------------------------------------------------------------------------------------------------------------------------------------------------------------------------------------------------------------------------------------------------------------------------------------------------------------------------------------------------------------------------------------------------------------------------------------------------------------------------------------------------------------------------------------------------------------------------------------------------------------------------------------------------------------------------------------------------------------------------------------------------------------------------------------------------------------------------------------------------------------------------------------------------------------------------------------------------------------------------------------------------------------------------------------------------------------------------------------------------------------------------------------------------------------------------------------------------------------------------------------------------------------------------------------------------------------------------------------------------------------------------------------------------------------------------------------------------------------------------------------------------------------------------------------------------------|--------|
| A1    | Julian Charter School        | 1,504  | G     | Sit' n Sleep (NAP)                                                                                                                                                                                                                                                                                                                                                                                                                                                                                                                                                                                                                                                                                                                                                                                                                                                                                                                                                                                                                                                                                                                                                                                                                                                                                                                                                                                                                                                                                                                                                                                                                                                                                                                                                                                                                                                                                                                                                                                                                                                                                                             | 12,000 |
| A2    | Julian Charter School        | 1,504  | Н     | Primia Furniture (NAP)                                                                                                                                                                                                                                                                                                                                                                                                                                                                                                                                                                                                                                                                                                                                                                                                                                                                                                                                                                                                                                                                                                                                                                                                                                                                                                                                                                                                                                                                                                                                                                                                                                                                                                                                                                                                                                                                                                                                                                                                                                                                                                         | 40,000 |
| A3    | Moondoggies Pet<br>Grooming  | 1,620  | I     | NAP                                                                                                                                                                                                                                                                                                                                                                                                                                                                                                                                                                                                                                                                                                                                                                                                                                                                                                                                                                                                                                                                                                                                                                                                                                                                                                                                                                                                                                                                                                                                                                                                                                                                                                                                                                                                                                                                                                                                                                                                                                                                                                                            | 10,000 |
| A4    | Martial Arts                 | 2,130  | J     | Leased                                                                                                                                                                                                                                                                                                                                                                                                                                                                                                                                                                                                                                                                                                                                                                                                                                                                                                                                                                                                                                                                                                                                                                                                                                                                                                                                                                                                                                                                                                                                                                                                                                                                                                                                                                                                                                                                                                                                                                                                                                                                                                                         | 5,792  |
| A5-7  | Julian Charter School        | 8,260  | K     | Epic Rollertainment                                                                                                                                                                                                                                                                                                                                                                                                                                                                                                                                                                                                                                                                                                                                                                                                                                                                                                                                                                                                                                                                                                                                                                                                                                                                                                                                                                                                                                                                                                                                                                                                                                                                                                                                                                                                                                                                                                                                                                                                                                                                                                            | 28,080 |
| В1    | Youfit                       | 10,000 | L1    | AVAILABLE                                                                                                                                                                                                                                                                                                                                                                                                                                                                                                                                                                                                                                                                                                                                                                                                                                                                                                                                                                                                                                                                                                                                                                                                                                                                                                                                                                                                                                                                                                                                                                                                                                                                                                                                                                                                                                                                                                                                                                                                                                                                                                                      | 6,000  |
| B2    | Youfit                       | 9,961  | L2    | CA Veterinary Specialist                                                                                                                                                                                                                                                                                                                                                                                                                                                                                                                                                                                                                                                                                                                                                                                                                                                                                                                                                                                                                                                                                                                                                                                                                                                                                                                                                                                                                                                                                                                                                                                                                                                                                                                                                                                                                                                                                                                                                                                                                                                                                                       | 11,044 |
| C1    | Antigravity Sports           | 24,103 | Μ     | Mor Furniture (NAP)                                                                                                                                                                                                                                                                                                                                                                                                                                                                                                                                                                                                                                                                                                                                                                                                                                                                                                                                                                                                                                                                                                                                                                                                                                                                                                                                                                                                                                                                                                                                                                                                                                                                                                                                                                                                                                                                                                                                                                                                                                                                                                            | 38,000 |
| C2    | Antigravity Sports           | 10,000 | Ν     | In-N-Out (NAP)                                                                                                                                                                                                                                                                                                                                                                                                                                                                                                                                                                                                                                                                                                                                                                                                                                                                                                                                                                                                                                                                                                                                                                                                                                                                                                                                                                                                                                                                                                                                                                                                                                                                                                                                                                                                                                                                                                                                                                                                                                                                                                                 |        |
| Е     | Total Impact Martial<br>Arts | 4,106  | 0     | Miguel's JR (NAP)                                                                                                                                                                                                                                                                                                                                                                                                                                                                                                                                                                                                                                                                                                                                                                                                                                                                                                                                                                                                                                                                                                                                                                                                                                                                                                                                                                                                                                                                                                                                                                                                                                                                                                                                                                                                                                                                                                                                                                                                                                                                                                              | 5,000  |
|       |                              |        |       | The same of the sa |        |