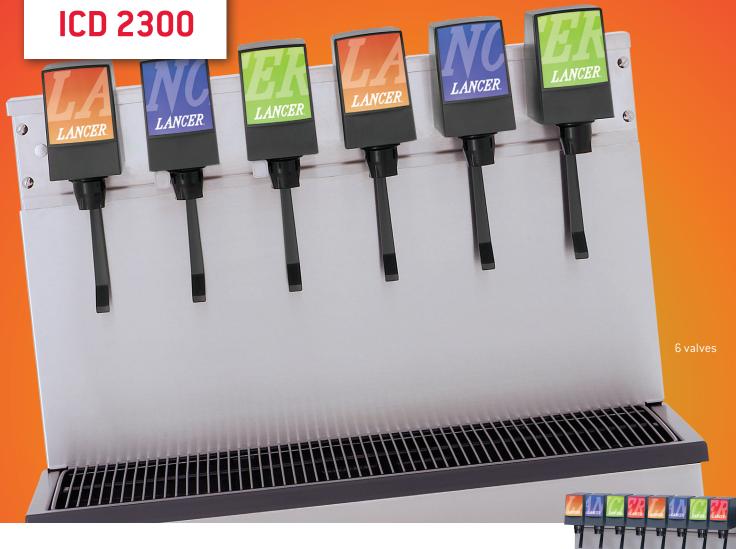

# Ice Cooled Drop In Dispenser

The ICD 2300 is designed using the highest quality materials and proven technology providing our customers with consistent drink quality.

# 2300 Ice Cooled Drop In Dispenser

- > Available with six or eight valves
- > Stainless steel construction with sealed-in cold plate
- > 3/4" drain with strainer to prevent ice blockage
- > Stainless steel flooded soda manifold and multiple plain water configuration
- Ice bin insulated with HFC free structural foam
- > Tower designed with removable splash plate and drip tray for easy cleaning
- > Dispenser can accommodate any number of non-carbonated drinks
- > Sliding bin lid with electric valve lock out
- Optional top merchandiser and back marquee feature lighted graphics for maximum impact
- Optional splash guards
- > Dispensing Solutions that Pour More

# **ICD 2300**