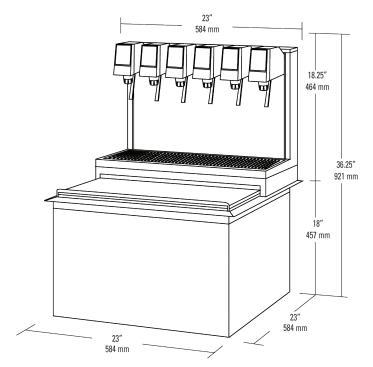

# **DIMENSIONS**

Height: 36.25" (921 mm) Width: 23" (584 mm) Depth: 23" (584 mm)

# **COUNTER CUT-OUT**

Width: 23.25" (591 mm) Depth: 23.25" (591 mm)