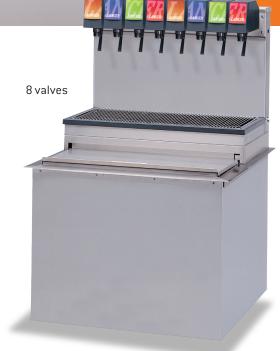

# 2300 Ice Cooled Drop In Dispenser

- > Available with six or eight valves
- > Stainless steel construction with sealed-in cold plate
- > 3/4" drain with strainer to prevent ice blockage
- > Stainless steel flooded soda manifold and multiple plain water configuration
- Ice bin insulated with HFC free structural foam
- > Tower designed with removable splash plate and drip tray for easy cleaning
- > Dispenser can accommodate any number of non-carbonated drinks
- > Sliding bin lid with electric valve lock out
- Optional top merchandiser and back marquee feature lighted graphics for maximum impact
- Optional splash guards
- > Dispensing Solutions that Pour More