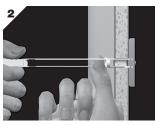

Hold ends of straps between thumb and forefinger and pull toward you until channel rests flush behind wall. Slide plastic cap along straps with other hand until flange of cap is flush with wall.

Snap straps at wall by pushing side to side, snapping off straps level with flange of cap.