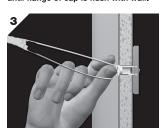

Hold ends of straps between thumb and forefinger and pull toward you until channel rests flush behind wall. Slide plastic cap along straps with other hand until flange of cap is flush with wall.

Snap straps at wall by pushing side to side, snapping off straps level with flange of cap.