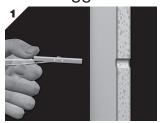

## TOGGLER® BRAND SNAPTOGGLE® 3/16" Toggle Bolts

Drill 1/2" diameter hole. Hold metal channel flat alongside plastic straps and slide channel through hole. Maximum wall thickness: 3-5/8" Minimum clearance behind wall: 1-7/8"