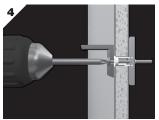

Place item over flange. Insert bolt through item and tighten until flush against item, then stop.

For installation tips, technical info & "how to" videos ... www.toggler.com Para consejos de instalación, información técnica y videos ... www.toggler.com