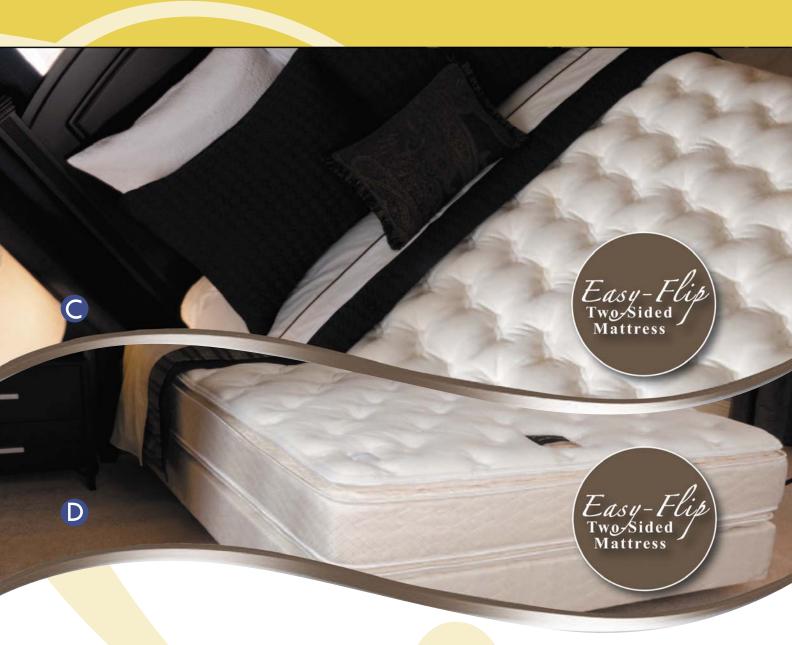

- A) Serta Choice Elite II Plush
- B) Serta Prestige Suite Pillow Top Two-Sided

Advanced Comfort Quilt® Serta's patented quilt. The key to comfort.

Continuous Support® Innerspring Continuous coils for correct balance and support.

Perimeter Edge<sup>™</sup> Foam Encasement Exclusive edge support for luxury mattress sets.

- C) Serta Quality Elite II Plush
- D) Serta Quality Elite II Pillow-Top