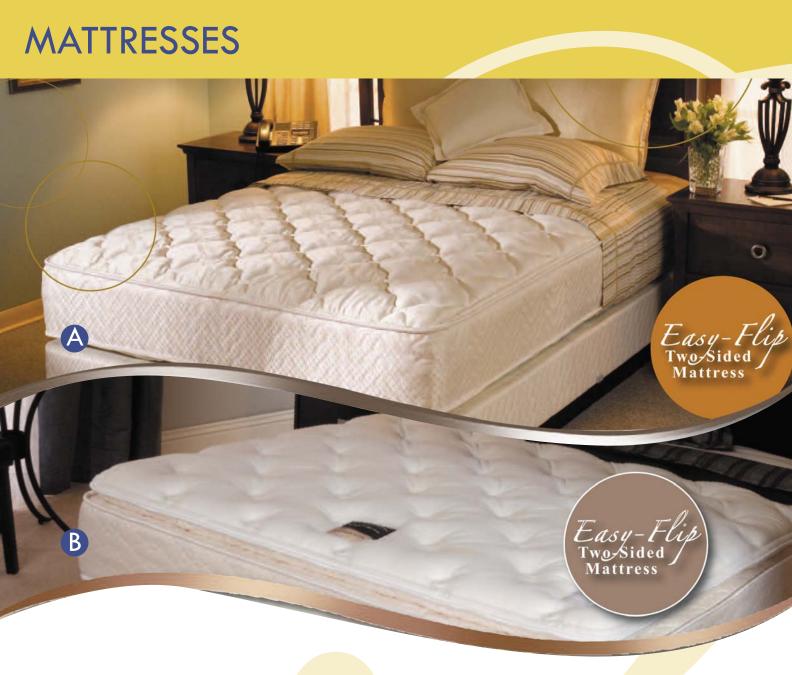

- A) Serta Choice Elite II Plush
- B) Serta Prestige Suite Pillow Top Two-Sided

Advanced Comfort Quilt® Serta's patented quilt. The key to comfort.

Continuous Support® Innerspring Continuous coils for correct balance and support.