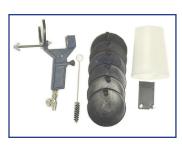

The **MINI-SPRAYER** is made with corrosion and solvent proof materials. It is a proven work and time saver since clean-up is a breeze.

Comes with (6) six 32 oz. plastic cups, (1) one mill gauge, (6) six assorted solvent resistant lids, (1) one nozzle cleaning brush, and "The Professional Gelcoater" pamphlet for troubleshooting.