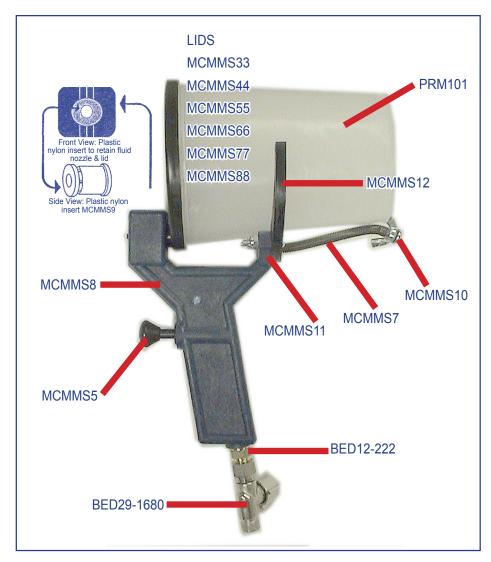

#### Solvent **Resistant Lids**

**PART** 

MCMMS33 Small #33

MCMMS44 Medium #44

MCMMS55 Large #55

MCMMS66 X-Large #66

MCMMS77 XX-Large #77

MCMMS88 XXX-Large #88

## **Cups**

PRM101

32 Oz. Plastic Re-Usable Cup

| Part #     | Description           |
|------------|-----------------------|
| MCMMS33    | Small Lid #33         |
| MCMMS44    | Med. Lid #44          |
| MCMMS55    | Large Lid #55         |
| MCMMS66    | X-Large Lid #66       |
| MCMMS77    | XX-Large Lid #77      |
| MCMMS88    | XXX-Large Lid #88     |
| MCMMS5     | Trigger Air Valve     |
| MCMMS7     | Spring                |
| MCMMS8     | Gun Body              |
| MCMMS9     | Fluid Nozzle Holder   |
| MCMMS11    | Screw                 |
| MCMMS12    | Delrin Cup Support    |
| MCMMS14    | Cup Holder Attachment |
| BED29-1680 | Meter Valve           |
| BED12-222  | Fitting               |
| PRM101     | 32 Oz. Plastic Cup    |
|            |                       |