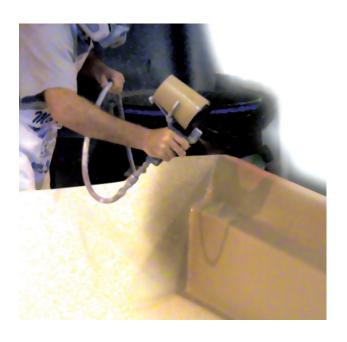

#### **OPERATING INSTRUCTIONS**

- 1. Mix material to be sprayed in cup.
- 2. With nozzle facing you, fit lid firmly and snugly onto cup.
- 3. Set cup on the edge of bench, holding with one hand, with other hand slip handle assembly over the nozzle. being sure the nozzle is well seated. Engage the spring lock so the cup will be held firmly against the lid and around the cup. After a little practice it will not be necessary to use the bench. Just be sure the cup is held vertically until the spring operation is started.
- 4. Press air trigger, while in vertical position, and after air supply is started point gun at surface to be sprayed.
- 5. To stop flow of material turn gun so cup is in vertical position. Release air trigger.
- 6. Volume flow of air may be adjusted with air control valve at bottom of handle.
- 7. After spraying has been completed, remove the cup and lid from gun. Discard cup if desired. Clean lid and nozzle in solvent. A small test tube brush is helpful in cleaning the inside of the nozzle.

# Gel-Coat/Resin Mini Sprayer

A gravity fed, lightweight spray gun to be used for applying gel-coats, resins, paints, adhesives, parting film and many other liquids. Designed to operate with less air than normal spray guns, it therefore can be used with small compressors, with very little over spray because of its specially designed air and fluid nozzles.

The **MINI-SPRAYER** is made with corrosion and solvent proof materials. It is a proven work and time saver since clean-up is a breeze.

Comes with (6) six 32 oz. plastic cups, (1) one mill gauge, (6) six assorted solvent resistant lids, (1) one nozzle cleaning brush, and "The Professional Gelcoater" pamphlet for troubleshooting.