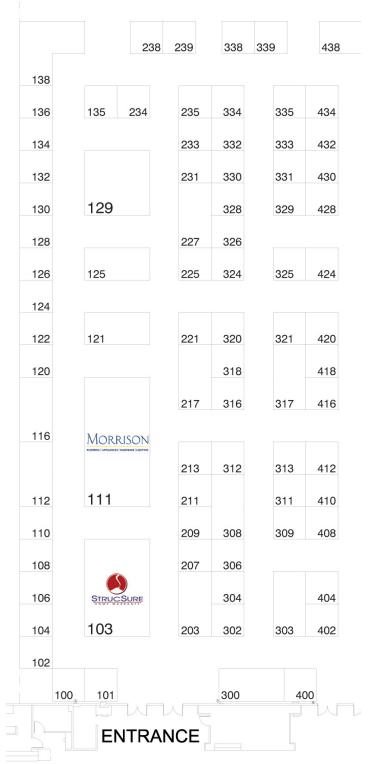

|                                |      |

**PRIMELENDING** 



209

**RED - Denotes Sunbelt Sponsors** 

(as of July 6, 2015)



# SUNBELT BUILDERS SHOW™



# TRADE SHOW HOURS

Wednesday, July 29 10:30 a.m. - 3 p.m.

Thursday, July 30

10:30 a.m. - 3 p.m.





REGISTRATION



# FLOOR MAP





# EXHIBITOR LISTING BY BOOTH

| 100        | Meyers Research-Zonda                           | 318        | Commercial Bank of Texas              | 520 | Montana Timber Products        | 731      | Centurion American                         |
|------------|-------------------------------------------------|------------|---------------------------------------|-----|--------------------------------|----------|--------------------------------------------|
| 101        | Builders Update.com                             | 320        | Fi-Foil Co, Inc.                      | 521 | King Architectural Metals      | 734      | Kelly-Moore Paint Company                  |
| 102        | Kimberly-Clark                                  | 321        | CPG Building Produ