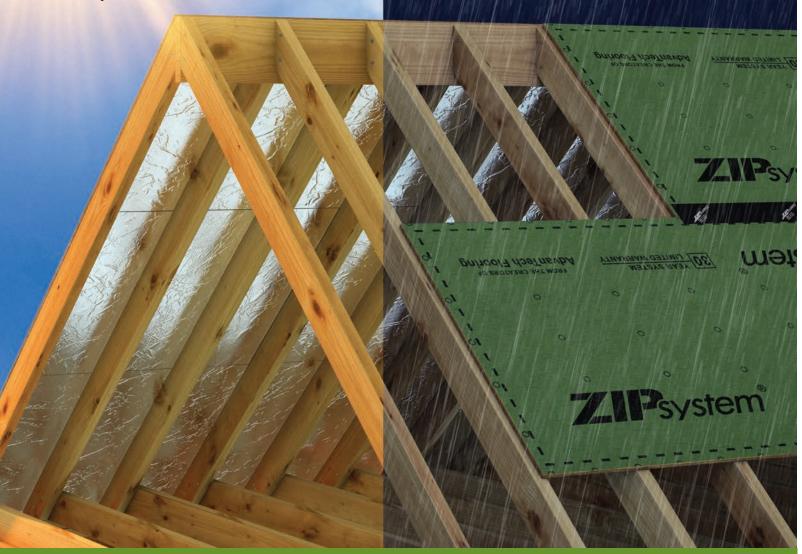

# CAN TAKE A SCORCHING

ZIP System® radiant barrier roof panels are the fastest way to beat heat and moisture. These easy-to-install, all-in-one structural panels feature a built-in water resistive layer along with a new radiant barrier. Now you can protect your builds from moisture while cutting radiant heat transfer as much as 97%. **ZIPSystem.com/Sunbelt** 

# AND A DRENCHING

**VISIT US AT BOOTHS 738 AND 739** 