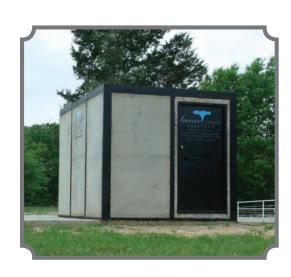

© 2015, Applegate Insulation. MI-CE 0225-01 — PV0615

trust in the LORD. - Psalm 40:3

Above ground Weighs about 23,000 lbs. Tornado shelter Concrete, steel panelized system Inward opening steel door Safe room New construction or add-on Resists winds of 530 mph Gun safe

www.foreversafeshelters.com • 903-675-8424