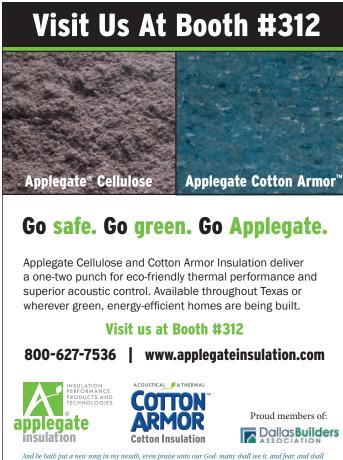

© 2015, Applegate Insulation. MI-CE 0225-01 — PV0615

trust in the LORD. - Psalm 40:3

Above ground Weighs about 23,000 lbs. Tornado shelter Concrete, steel panelized system Inward opening steel door Safe room New construction or add-on Resists winds of 530 mph Gun safe