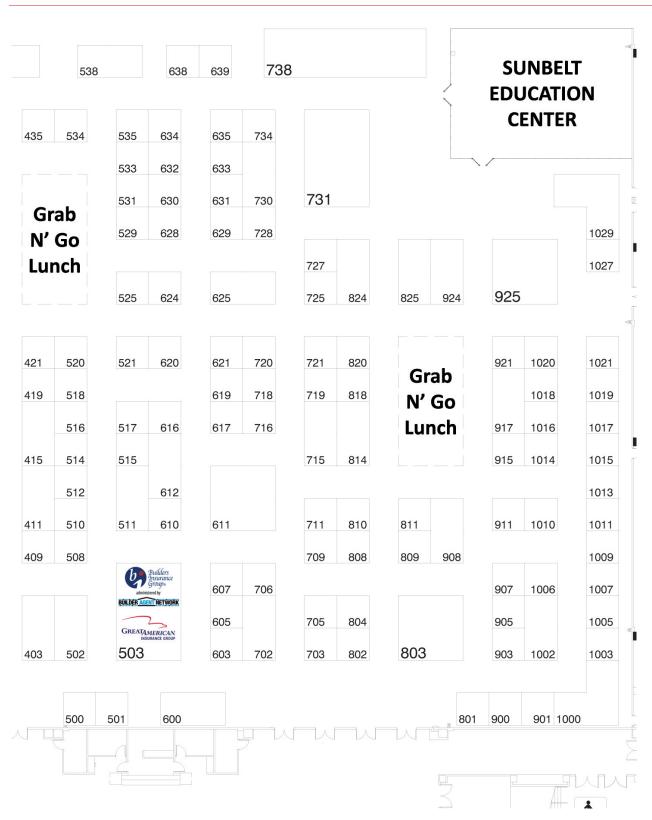

# CONTENTS

| Schedule at a Glance                       | 3     |
|--------------------------------------------|-------|
| Registration and Trade Show Hours          | 3     |
| Welcome                                    | 5     |
| Sunbelt Committee & TAB Senior Leadership  | p 5   |
| Show Information                           | 7     |
| TAB Information and Staff                  | 9     |
| Events for Wednesday (July 29)             | 11    |
| Events for Thursday (July 30)              | 15    |
| Sunbelt Ticketed Events                    | 17    |
| Exhibitor Education Sessions & Giveaways _ | 19    |
| Exhibitor Listing by Company               | 23    |
| Show Map                                   | 24-25 |
| Exhibitor Listing by Booth Number          | 26    |
| Exhibitor Descriptions                     | 27-47 |