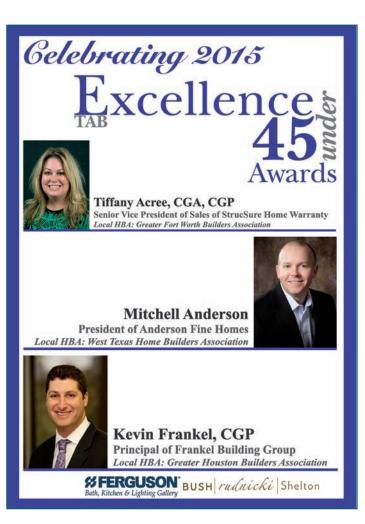

# **EXCELLENCE UNDER 45 AWARDS**

Our industry is comprised of members of nearly every background, and with the growth of young professional participation, we are building a membership of engaged, dedicated and educated leaders. In doing so, the TAB Young Professionals Council saw the need to develop a program to showcase and celebrate those that stood out among the membership. In 2014, the Excellence under 45 Awards Program was founded with the purpose to highlight and reward those that have committed their time, efforts and careers to the Texas building industry. Now with its second class of inductees, the program has gained national recognition and its winners are celebrated as true industry frontrunners.

The 2015 Excellence under 45 award winners will be honored during the prestigious Star Awards Cocktail Party and Presentations by being called on stage to receive their trophy in front of the best in the state. Join us at the Star Awards to meet and support the future of our industry and association – our Young Professionals.

Thanks to the following sponsors: Dedication Sponsor - Ferguson. Merit Sponsor - Bush Rudnicki Shelton PC.