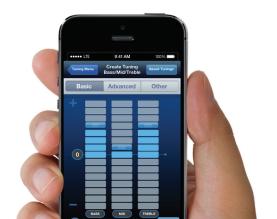

# Custom Sound Tuning with the Alpine TuneIt App

Customized sound tuning for your vehicle is available through the free Alpine Tunelt App for smartphones. Use the app to create custom sound settings, or choose from pre-made settings in the database. Settings that can be adjusted include Time Correction, Parametric EQ and Crossover.

#### Download the Alpine TuneIt App at alpine-usa.com/tuneit