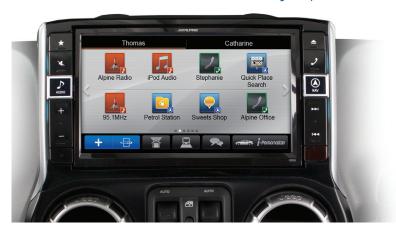

### Customizable Short-Cuts At Your Fingertips

The "My Favorites" feature lets two users customize quick-access screens with up to 80 shortcuts to their most used features like Audio Sources (HD Radio™, Pandora®, iPod®), Phone Settings (Most-dialed Contacts) and Navigation Commands (Favorite Destinations, Quick Place Search).