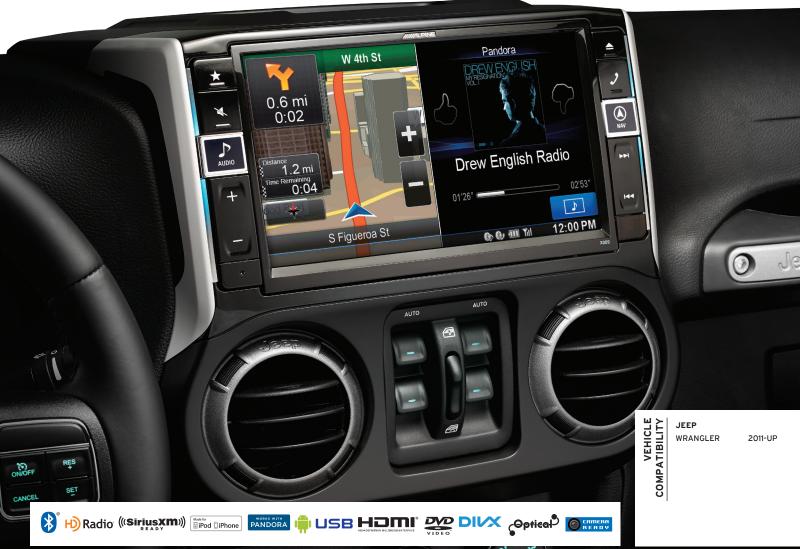

# **X009-WRA**

9-INCH RESTYLE DASH SYSTEM FOR JEEP WRANGLER (2011 - UP)







## Retains Select Factory Features - iDatalink Maestro Module

| Retains Select Factory                | reatures                                  | - iDataiin                                           |
|---------------------------------------|-------------------------------------------|------------------------------------------------------|
| X009-WRA / WRANGLER                   | 2011-Up                                   | 2011-Up                                              |
| Trim                                  | RER, RHR,<br>REN w/o<br>phone<br>on radio | REQ, REU,<br>RBZ,<br>RHB, RES<br>w/phone on<br>radio |
| STEERING WHEEL CONTROLS               |                                           |                                                      |
| Two Functions on Each Button