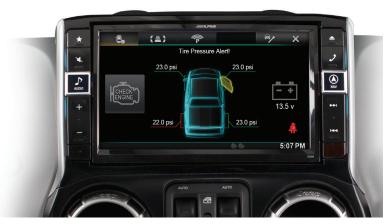

| X009-WRA / WRANGLER           | 2011-Up                                   | 2011-Up                                              |
|-------------------------------|-------------------------------------------|------------------------------------------------------|
| Trim                          | RER, RHR,<br>REN w/o<br>phone<br>on radio | REQ, REU,<br>RBZ,<br>RHB, RES<br>w/phone on<br>radio |
| VEHICLE INFO                  |                                           |                                                      |
| Tire Pressure Display         |                                           |                                                      |
| Battery Voltage Display       |                                           | •                                                    |
| Read/Reset Check Engine Codes |                                           | •                                                    |
| Door Open Status And Warning  |                                           |                                                      |
| GAUGES                        |                                           |                                                      |
| User Selectable Guages        |                                           |                                                      |
| PARK ASSIST                   |                                           |                                                      |
| Distance Display On Screen    |                                           | •                                                    |
|                               | •                                         |                                                      |

# Keep the Factory Controls with an iDatalink® Maestro Module

The X009-WRA comes with an iDatalink Maestro module that integrates with your vehicle to retain factory features like steering wheel controls, media player control and hands-free calling. The system also displays vehicle information such as tire pressure, check engine codes and open door status.