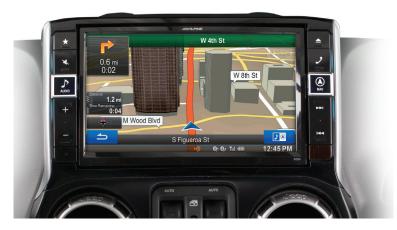

### Wherever Life Takes You, You're Covered

The X009-WRA's navigation system has maps of the U.S. and Canada, with over six million Points of Interest (POIs). Driving directions are displayed on the screen and turn-by-turn instructions are delivered by Text-to-Speech (TTS) technology. The free lifetime HERE Traffic RDS Service lets you see the congestion ahead of time and choose an alternate route.