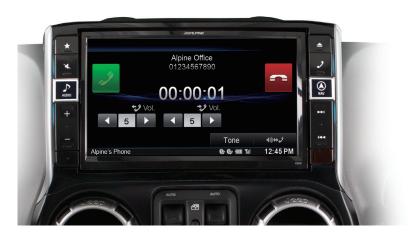

### Bluetooth® Wireless Technology & Audio Streaming

The X009-WRA has Bluetooth® wireless technology for hands-free calls, plus view icons for phone battery level and cellular signal level on the 9-inch screen. Audio streaming from your smartphone ensures you're never without your favorite tunes.