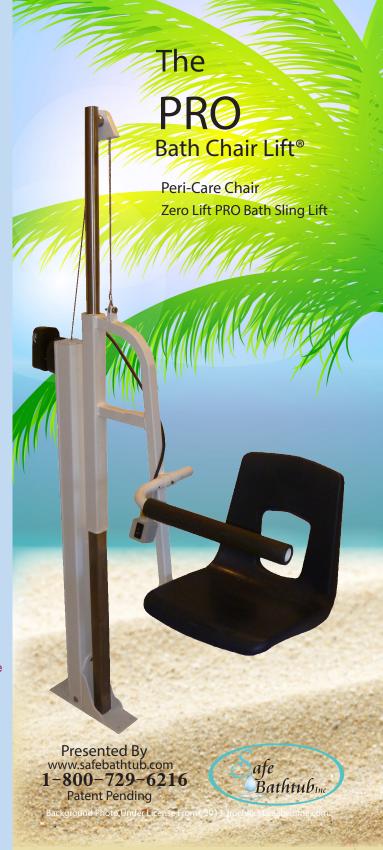

## THE PRO BATH CHAIR LIFT® Features:

- \*Maximum Weight Capacity: 350 lb
- \*Non AC Powered
- \*Battery Powered
- \*Simple Push Button Remote Control
- \*UL Listed in Canada & U.S.
- \*Stainless Steel or Powder Coated
- \*QUIET, Smooth Operation
- \*Dual Position Safety Bar
- \*Easy Entry Easy Exit
- \*Solid Seat Provides Comfortable Support
- \*Peri-Care Chair Available
- \*Fits Standard Bathtubs & 40" Showers
- \*Fits Standard Ceiling Heights 88" 96"
- \*Custom Height Extensions Available
- \*Custom Tub Fitting Available
- \*Adaptable For Left or Right Hand Tubs
- \*No Plumbing or Structural Changes
- \*Quick and Easy Set-up (90 min)
- \*Store Chair In Or Out Of The Tub
- \*Easily Portable To New Locations
- \*Easy To Clean and Sanitize
- \*Limited Lifetime Warranty
- \*FDA REGISTERED & LISTED

## THE PRO BATH SLING LIFT Features:

- \*Zero Lift For Caregivers
- \*Easily Moves Patient From Place to Place
- \*At the Bed, the Commode, the Bath
- \*Easily Portable To New Locations
- \*Maximum Weight Capacity: 350 lb
- \*Non AC Powered
- \*Battery Powered With Push Button Controls
- \*Stainless Steel or Powder Coated
- \*Limited Lifetime Warranty

Safe Bathtub's PRO Bath Chair Lift takes advantage of your existing bathtub, saving you thousands of dollars in costly remodeling expenses. Mounted beside your tub, THE PRO® provides a chair lift system that raises you over the front wall of your tub with the simple push of a button. The chair automatically rotates, allowing you to lower yourself to the bottom of the tub for a warm, soothing bath. When finished you simply press the up button and return to your original starting position, outside of the tub. The pleasure of a relaxing warm bath is as close as your telephone!