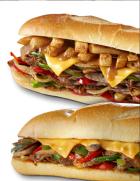

#### THE LOADED PHILLY

Choose sirloin steak or chicken. Extra meat, cheese, onions & peppers topped with fries & gravy

### THE PHILLY FINEST

Choose sirloin steak or chicken. Mushrooms, peppers, onions & cheese