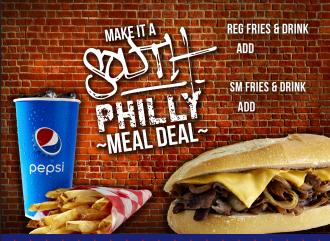

## THE ALL-AMERICAN \*\*\* PHILLY \*\*\*

Special sauce, lettuce, American Cheese, pickles & raw onion on a seeded roll

Cheez Fries Bacon & Cheez Whiz° Bacon & Ranch

Add Cheez Whiz® on Anything!