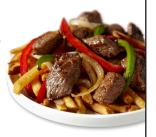

# PHILLY STEAK & FRIES BOWL

Steak tips, signature sauce, peppers, onions & Provolone cheese served over fresh-cut fries.