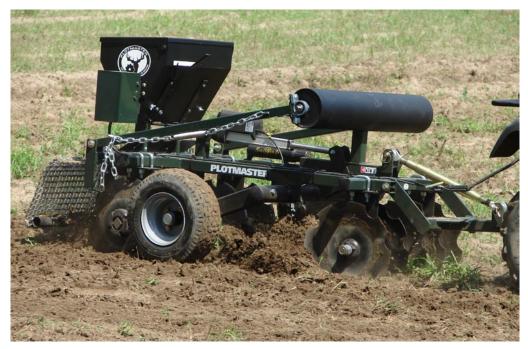

# PLOTMASTER<sup>TM</sup> HUNTER 300

Recommended use: ATV---500CC or Larger---4 Wheel Drive

## **Unit Includes:**

➤ Unique Down Pressure System for the 1 point Hitch, Disc Harrow, Electric Versa Seeder, \*NEW\* Linear Lift System (18 second retraction/extension), Cultipacker/Drag with Metal Grating.

#### **Dimensions:**

> Folded Length: 68"

➤ Hitch Extended: 99"

➤ Machine Width: 38"

➤ Wheel Width: 54"

Overall Height: 40" (Lowered Position)Overall Height: 48" (Raised Position)

➤ Weight: 606#

## **Disc Harrow:**

- > 10 Heavy-Duty 16" Notched Disc with Sealed Bearings
- > Maximum cutting width: 36"

## Versa Seeder System:

➤ New, Patent-Pending *Versa Seeder*, Reverse Auger Brush System designed to plant all types of seeds and seed blends.

Suggested Retail: \$4499