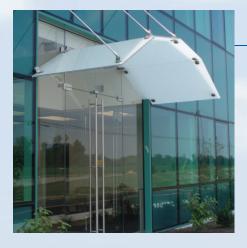

# JEB INVISIWALL GLASS CANOPIES

You only get one chance to make a first impression. Make it count. JEB offers sleek, attractive JEB Invisiwall™ Point-Supported Glass Canopy Systems that provide a sophisticated look to any office, hotel, school or condominium. Our fully engineered glass canopies offer many aesthetic and functional advantages over traditional systems.

### The JEB Advantage

JEB Invisiwall™ Canopy Systems help illuminate entrances to buildings while providing protection from nature's elements. Traditional canopies can create shadows below, while glass canopies create a greater sense of open space.