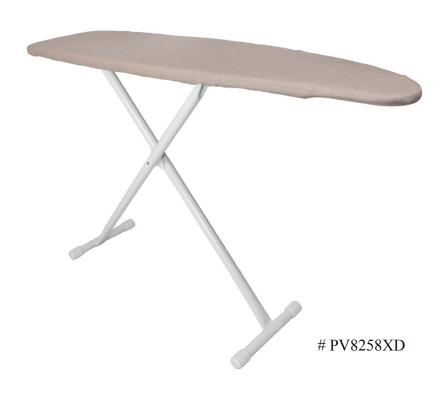

## The Presstige Ironing Board

A Stylish design and heavy duty construction are the key components to these "top of the line" boards.

- 54" x 14" Table
- 1 3/8" tubing
- Heavy gauge mesh top
- Welded T-leg construction
- Available in multiple drawstring covers: Blue, Toast and Silver

| <u>Item #</u>                    | <u>Color</u>                                                               | $\underline{WxHxL}$                 |
|----------------------------------|----------------------------------------------------------------------------|-------------------------------------|
| PV8258XD<br>PV8257XD<br>PV8256XD | Toast Cover/White legs<br>Blue Cover/White legs<br>Silver Cover/White legs | 54" X 14"<br>54" X 14"<br>54" X 14" |
|                                  |                                                                            |                                     |