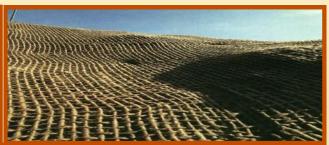

## **DESCRIPTION:**

"Jute Soil Saver" is made from natural fibers of a bamboo-like plant and is rated as one of the most dependable and proven erosion products available.

Jute stabilizes the soil and promotes the establishment of permanent vegetation on all types of slopes (road slopes, drainage slopes, landfill slopes, and backyard slopes, etc.) Jute conforms to slope contours and surface irregularities.

Jute stabilizes surface soil on slopes with thousands of tiny check dams per square yard.

ITEM CODE: JUTE4X225

WEIGHT: 92# Per roll

SHIPPING CLASS: CLASS 85

CASE PACK: Roll

CUBE DEMINSIONS: 13"Hx13"Wx48'L

Where Your
Problems Today
Are Our Solutions
For Tomorrow