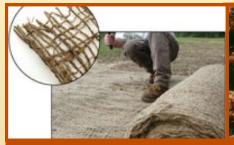

## **DESCRIPTION:**

"Jute Soil Saver" is made from natural fibers of a bamboo-like plant and is rated as one of the most dependable and proven erosion products available.

Jute stabilizes the soil and promotes the establishment of permanent vegetation on all types of slopes (road slopes, drainage slopes, landfill slopes, and backyard slopes, etc.) Jute conforms to slope contours and surface irregularities.

Jute stabilizes surface soil on slopes with thousands of tiny check dams per square yard.

ITEM CODE: JUTE4X225

WEIGHT: 92# Per roll

SHIPPING CLASS: CLASS 85

CASE PACK: Roll

CUBE DEMINSIONS: 13"Hx13"Wx48'L

Where Your
Problems Today
Are Our Solutions
For Tomorrow