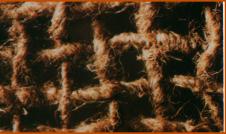

## **DESCRIPTION:**

"Jute Soil Saver" is made from natural fibers of a bamboo-like plant and is rated as one of the most dependable and proven erosion products available.

Jute stabilizes the soil and promotes the establishment of permanent vegetation on all types of slopes (road slopes, drainage slopes, landfill slopes, and backyard slopes, etc.) Jute conforms to slope contours and surface irregularities.

Fabric Structure: Woven Jute Fiber Yarn: Jute, un-dyed and unbleached

Yarn Count Warp/Fill: 78/42 (average)

Fabric Weight: .92lbs./sq./yd. ± 10%

Grab Tensile Strength Dry: ASTM D4632 300 x 175 lbs./ft.

Grab Tensile Strength Wet: ASTM D4632 125 x 65 lbs./ft.