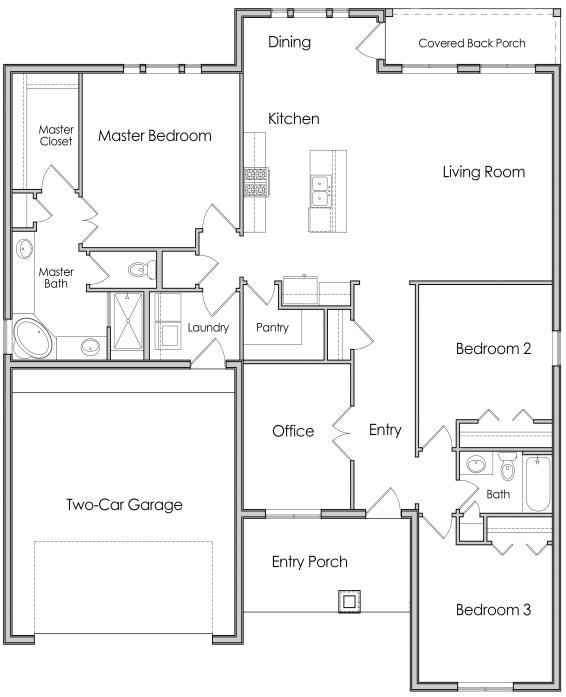

## The Burleson 1931 Square Feet

- Granite Counter
  tops\*
- Walk-in Closets
- Stainless Steel Appliances
- Smart Home
  Automation
- Solar Panels\*
- Net Zero Energy
  Costs\*\*

\*Optional item \*\*Based on individual consumption and energy plan.

## The Burleson is the ultimate in efficiency, luxury and affordability. With a spacious floor-plan cleverly designed at 1,931 square feet you will enjoy such features as:

- 3 Bedrooms/2 Baths with 2-Car Garage
- Luxury Master Bath with Garden Tub and Separate Glass Shower
- Gourmet Island Kitchen with Granite Counter Tops\* and Stainless Steel Appliances
- Indoor Laundry Room and Spacious Pantry
- Separate Office or Sitting Room
- Ample Closet Space with Huge Master Walk-in
- Covered Porches Front and Back with Contemporary, Craftsman Styling
- Solar Ready and Smart Home Automation to Eliminate Energy Bills!\*\*