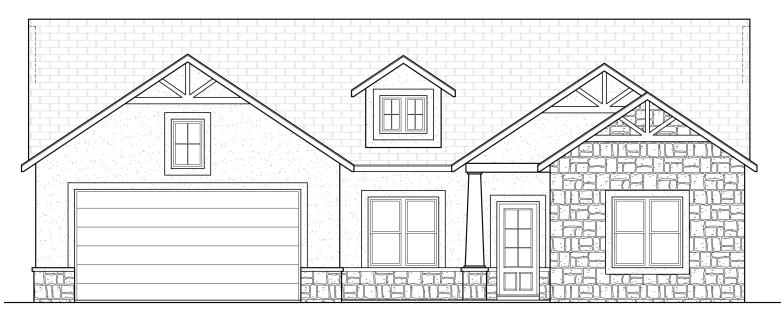

## The Burleson is the ultimate in efficiency, luxury and affordability. With a spacious floor-plan cleverly designed at 1,931 square feet you will enjoy such features as:

- 3 Bedrooms/2 Baths with 2-Car Garage
- Luxury Master Bath with Garden Tub and Separate Glass Shower
- Gourmet Island Kitchen with Granite Counter Tops\* and Stainless Steel Appliances
- Indoor Laundry Room and Spacious Pantry
- Separate Office or Sitting Room
- Ample Closet Space with Huge Master Walk-in
- Covered Porches Front and Back with Contemporary, Craftsman Styling
- Solar Ready and Smart Home Automation to Eliminate Energy Bills!\*\*